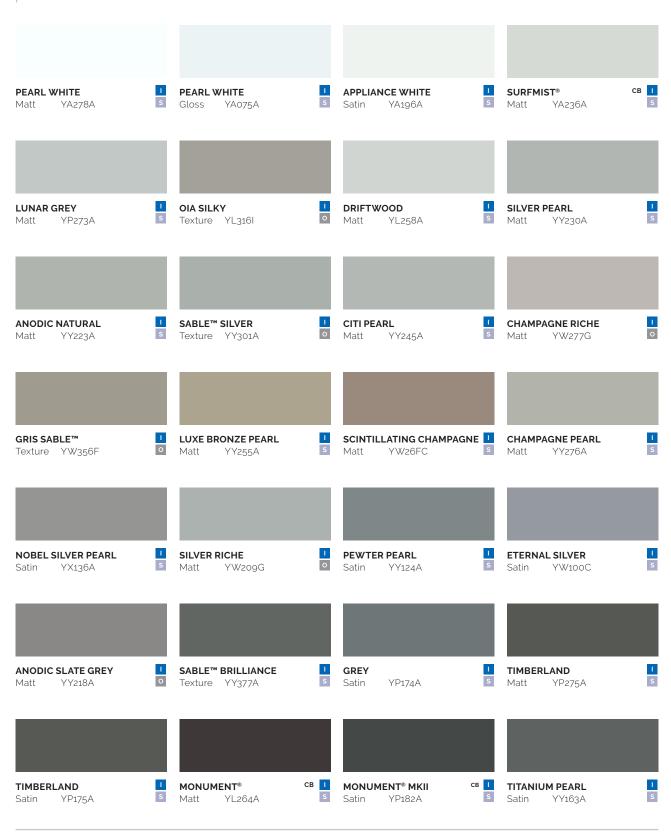

### ZINTL® COLOUR RANGE

Zintl® interlocking aluminium cladding system is offered in a wide range of Interpon and Dulux powder coated finishes, as well as a selection of anodized and wood grain architectural finishes, providing a beautifully refined aesthetic.

 $<sup>\</sup>textbf{CB} \ \ \text{Colorbond} \\ \text{@ and the Colorbond colour names are registered trademarks of Bluescope Steel Limited} \\$ 

Colours displayed on this colour card are a guide only and have been matched as close as possible to production standards under daylight conditions. Due to the nature of the printing process some degree of colour and gloss level variation may occur. Where more than one finish is available product colour may vary. We recommend that you use production line prepared samples for final colour selection or approval.