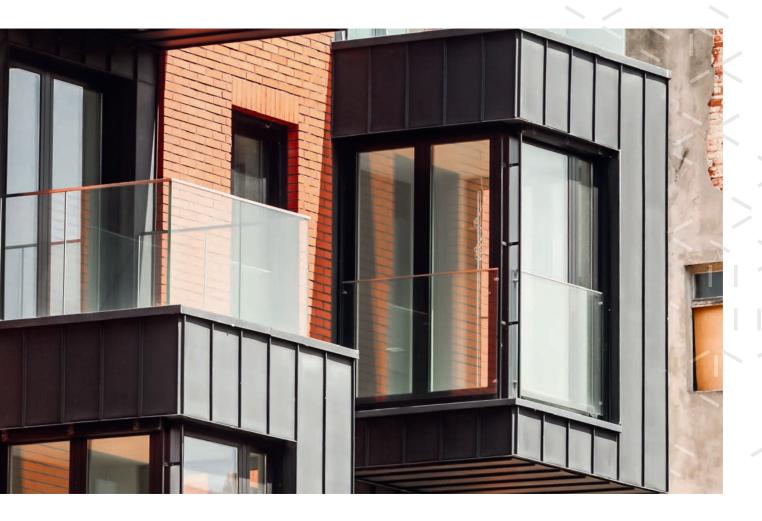

### ZINTL® COLOUR RANGE

Zintl® interlocking aluminium cladding system is offered in a wide range of Interpon and Dulux powder coated finishes, as well as a selection of anodized and wood grain architectural finishes, providing a beautifully refined aesthetic.

With its mix of natural bold and subtle hues, Zintl® is perfect for a wide range of applications and

suits any budget. Its durability makes it particularly well suited for coastal properties and high traffic areas.